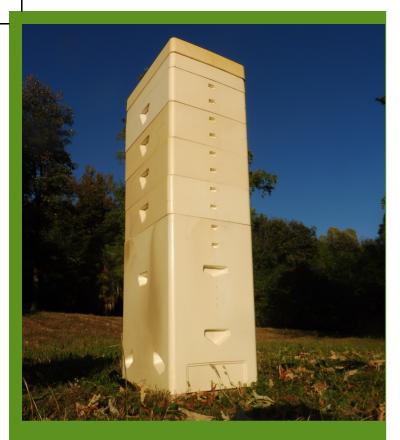

## PRIMAL BEE® SYSTEM BASE KIT

#### Composed by:

- 1 Bottom board
- 1 PrimalBee® nest
- 8 PrimalBee® nest frames
- 8 Beewax sheets
- 1 Top cover with feeding hole
- 1 Langstroth/Dadant super
- 1 Top cover
- 1 Nylon strap